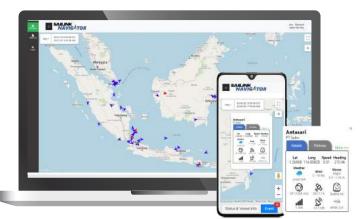

### **SAILINK NAVIGATOR**

Vessel information from Sailink Navigator provide accurate and real-time information data, such as:

- Weather Information (Weather, Wind, Waves)
- Vessel Information
- Ship GPS Location, Heading, Speed and Distance Travelled
- Link Quality Information
- Bandwidth Utilization Details
- Link Usage Details

# TRACKING, ETA CALCULATOR & IoT

We aware when sailing in the high sea, by any reason, the valuable ships and it's cargo should be monitored at all time. Ship location, speed, track, weather, and cargos condition should be assured in well condition upon arrival at it's destination.

Our continue development in VTrack, GPS tracking and IoT, become an important solutions to help our customers to be able to eye on their ships, operates efficiently, manageable risk and eventually increases productivity beyond expectation.