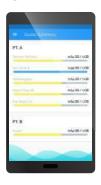

## **SAILINK MOBILE APPS**

Sailink mobile app offers in-depth features & information to ships owner.

Download Sailink by Skyreach via Google Play Store, and get all features available on it, as follows:

- Monitor ship service status
- ✓ Information quota / bandwidth usage at ship
- Check ship position (Link to Google Maps)
- History data/ internet usage at Ship.