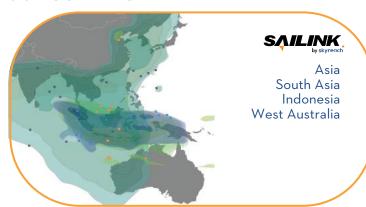

#### **OUR COVERAGE**

Sailink services use 3 satellites covering the entire territorial waters of Indonesia, Indian Ocean, South China Sea to the Korean peninsula. Satellite orbital locations that are in the most western and most eastern regions of Indonesia can minimize interference or obstruction of the antenna to the satellite which causes disruption of the connection.