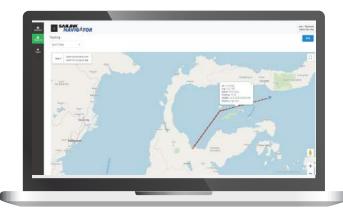

### **SAILINK NAVIGATOR**

Vessel information from Sailink Navigator provide accurate and real-time information data, such as:

- Weather Information (Weather, Wind, Waves)
- Vessel Information
- Ship GPS Location, Heading, Speed and Distance Travelled
- Link Quality Information
- Bandwidth Utilization Details
- Link Usage Details

# TRACKING, ETA CALCULATOR & IoT

We aware when sailing in the high sea, by any reason, the valuable ships and it's cargo should be monitored at all time. Ship location, speed, track, weather, and cargos condition should be assured in well condition upon arrival at it's destination.

Our continue development in VTrack, GPS tracking and IoT, become an important solutions to help our customers to be able to eye on their ships, operates efficiently, manageable risk and eventually increases productivity beyond expectation.