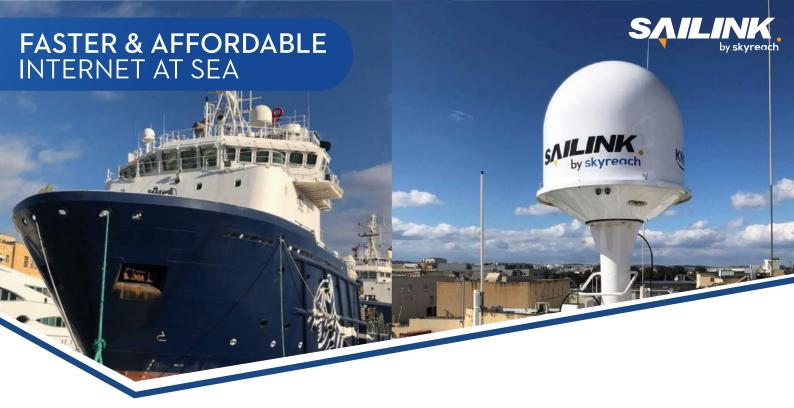

#### **SAILINK ANTENNA**

Using onboard terminals with advanced technology and a fully integrated lower deck unit that has better and more reliable features is also easier to install.

Various antenna size (60cm, 80cm or 1 meter class) are fully stabilized offers outstanding performance and stability. Sailink service supports various applications including internet access, email, data transfer, web surfing, VoIP, VPN security, etc. Suitable for merchant vessels, fishing and offshore vessels, luxury yachts, leisure boats and more.