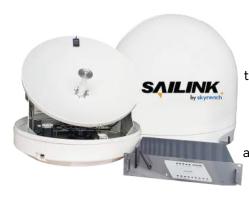

#### **SAILINK ANTENNA**

Using onboard terminals with advanced technology and a fully integrated lower deck unit that has better and more reliable features is also easier to install.

Various antenna size (60cm, 80cm or 1 meter class) are fully stabilized offers outstanding performance and stability. Sailink service supports various applications including internet access, email, data transfer, web surfing, VoIP, VPN security, etc. Suitable for merchant vessels, fishing and offshore vessels, luxury yachts, leisure boats and more.